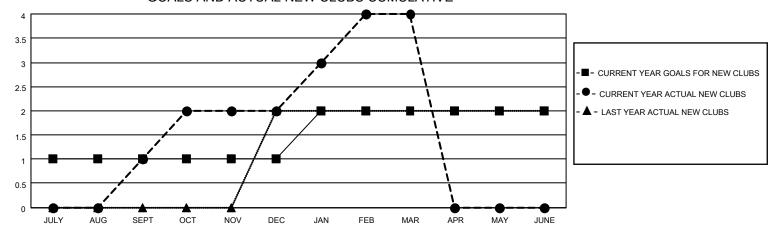

## MONTHLY MEMBERSHIP PROGRESS REPORT

LOCATION GEORGIA District 18 I Results as of: 3/31/2022

| Clubs                 |               |           |               | Members               |                        |                         |                                                    |
|-----------------------|---------------|-----------|---------------|-----------------------|------------------------|-------------------------|----------------------------------------------------|
| RESULTS FOR 2021-2022 |               |           |               | RESULTS FOR 2021-2022 |                        |                         |                                                    |
| QUARTER               | NEW CLUB GOAL | NEW CLUBS | DROPPED CLUBS | QUARTER MEM           | BER GROWTH NET<br>GOAL | MEMBER GROWTH<br>ACTUAL | DROPPED<br>MEMBERS ACTUAL<br>(including transfers) |
| JULY/AUG/SEPT         | 1             | 1         | 0             | JULY/AUG/SEPT         | 3                      | 65                      | 46                                                 |
| OCT/NOV/DEC           | 0             | 1         | 0             | OCT/NOV/DEC           | 2                      | 37                      | 37                                                 |
| JAN/FEB/MAR           | 1             | 2         | 0             | JAN/FEB/MAR           | 3                      | 69                      | 45                                                 |
| APR/MAY/JUNE          | 0             | 0         | 0             | APR/MAY/JUNE          | 3                      | 0                       | 0                                                  |

## GOALS AND ACTUAL NEW CLUBS CUMULATIVE