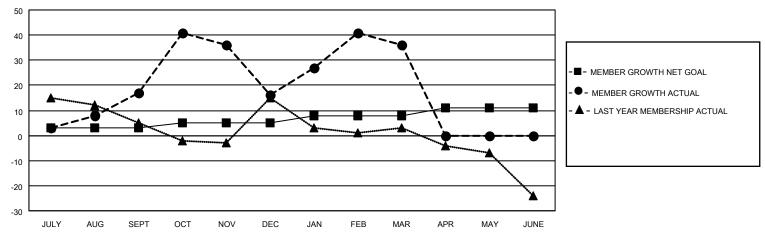

## MONTHLY MEMBERSHIP PROGRESS REPORT

LOCATION GEORGIA District 18 I Results as of: 3/31/2022

| Clubs                 |               |           |               | Members               |                        |                         |                                                    |
|-----------------------|---------------|-----------|---------------|-----------------------|------------------------|-------------------------|----------------------------------------------------|
| RESULTS FOR 2021-2022 |               |           |               | RESULTS FOR 2021-2022 |                        |                         |                                                    |
| QUARTER               | NEW CLUB GOAL | NEW CLUBS | DROPPED CLUBS | QUARTER MEM           | BER GROWTH NET<br>GOAL | MEMBER GROWTH<br>ACTUAL | DROPPED<br>MEMBERS ACTUAL<br>(including transfers) |
| JULY/AUG/SEPT         | 1             | 1         | 0             | JULY/AUG/SEPT         | 3                      | 65                      | 46                                                 |
| OCT/NOV/DEC           | 0             | 1         | 0             | OCT/NOV/DEC           | 2                      | 37                      | 37                                                 |
| JAN/FEB/MAR           | 1             | 2         | 0             | JAN/FEB/MAR           | 3                      | 69                      | 45                                                 |
| APR/MAY/JUNE          | 0             | 0         | 0             | APR/MAY/JUNE          | 3                      | 0                       | 0                                                  |

## GOALS AND ACTUAL MEMBERS CUMULATIVE

| DROPPED CLUBS: 0 |     | 31 CLUBS OF 57 ADDED 1 OR<br>MORE NEW MEMBERS | GENDER DISTRIBUTION                 |              |  |
|------------------|-----|-----------------------------------------------|-------------------------------------|--------------|--|
|                  |     | WORL NEW WEWBERG                              | MALE                                | 657 (58.56%) |  |
|                  |     |                                               | FEMALE 465 (41.44%)                 |              |  |
| DROPPED MEMBERS  |     |                                               | NON BINARY                          | 0 (0.00%)    |  |
|                  |     |                                               | PREFER NOT TO ANSWER 0 (0.00%)      |              |  |
| DECEASED         | 18  |                                               |                                     |              |  |
| CLUB CANCELLED   | 0   | CLICK HERE FOR CUMULATIVE                     | TOTAL FAMILY UNIT MEMBERS           | 284          |  |
| OTHER            | 110 | MEMBERSHIP DATA                               |                                     |              |  |
| TOTAL 128        |     |                                               | FAMILY MEMBERS PAYING HALF DUES 150 |              |  |
|                  |     |                                               |                                     |              |  |